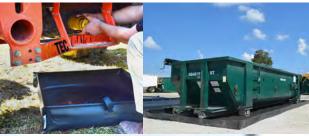

# **Wire Bracket**

#### Removeable Wire Bracket BermPac®

Our Wire Bracket BermPac® is manufactured with sidewalls that are easily set up with lightweight galvanized steel wire brackets. These patent-pending\* brackets are designed to pinch and slide into the berm's sidewall pockets to keep them securely in place, unlike the outdated traditional L-bracket. This cost-efficient spill containment option is made from a variety of chemical and acid-resistant materials that provide unrivaled spill containment. We also have many commonly used sizes available for quick delivery.

#### **Features:**

**Wire Bracket** 

- Many material choices
- Wire stays in pocket
- Innovative patent-pending\* bracket
- Company logo can be added

- Prompt manufacturing lead time
- Portable, reusable, and repairable
- Durable and lightweight
- Easy to set up and deploy