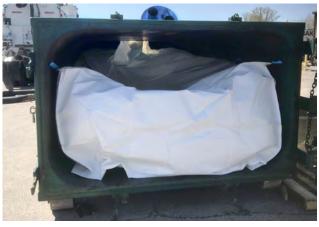

# **TransLiner**®

# **TransLiner**<sup>®</sup>

### **Disposable Container Liners**

The TransLiner® is a disposable polyethylene container liner with a patented design that ensures a form fit every time. Our design positions the liner seals outside of the container, providing exceptional leak protection to safely and securely transport solids and sludge wastes. The TransLiner® may also be fitted to cover the load which aids in dust and odor control.

#### **Features:**

- Seals outside the container for leak protection
- Available in many standard sizes and different mil thicknesses
- Patented, form-fit design

Preserving rental equipment to be ready for the next customer, and effective for this one.