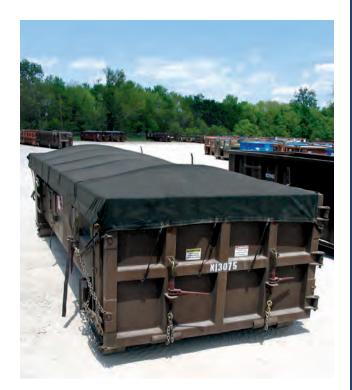

# **TransCover®**

#### **Tarps and Accessories**

The TransCover® is a custom-manufactured tarp utilizing quality, high strength yet lightweight fabrics. Many standard sizes are stocked to provide a quick turnaround. From waterproof to mesh, to a full line of bungee accessories, PacTec has your tarp needs covered.

#### **Features:**

- ▶Strong, lightweight fabrics
- Ratchet binders available
- ▶ Heavy-duty brass spur grommets or D-rings
- Webbing reinforced perimeter hems

### **Advantages:**

- ▶ Prompt manufacturing time
- Durable and lightweight
- Enhances container life