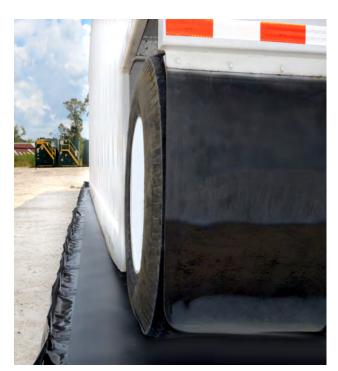

#### **Portable Spill Berms**

PacTec offers several portable spill containment solutions called BermPacs®. They provide a safe, easy, and cost-effective solution for spill containment aimed at helping you prevent costly incidents. While our most common sizes range from 4' to 50', PacTec, Inc. can manufacture any custom size needed. BermPacs® are offered in various materials that are UV and chemical resistant, flexible, portable, lightweight, and durable. They are also perfect secondary containment solutions.

#### **Features:**

- Many material choices
- ▶ Various wall configurations ▶ Tanker Trucks
- Custom sizes available
- Company logo available
- **Applications:**
- Frac Tanks
- Decon Wash Pads
- ▶ Pumps & Generators