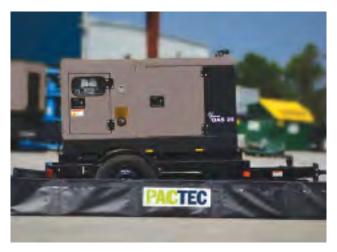

#### **Portable Spill Berms**

PacTec offers several portable spill containment solutions called BermPacs®. They provide a safe, easy, and cost-effective solution for spill containment aimed at helping you prevent costly incidents. While our most common sizes range from 4' to 50', PacTec, Inc. can manufacture any custom size needed. BermPacs® are offered in various materials that are UV and chemical resistant, flexible, portable, lightweight, and durable. They are also perfect secondary containment solutions.

#### **Features:**

- Many material choices
- ▶ Various wall configurations ▶ Tanker Trucks
- Custom sizes available
- Company logo available
- **Applications:**
- Frac Tanks
- Decon Wash Pads
- ▶ Pumps & Generators