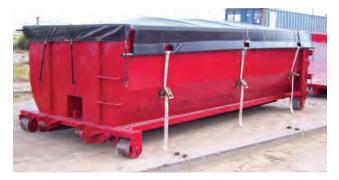

#### **Tarps and Accessories**

The TransCover® is a custom-manufactured tarp utilizing quality, high strength yet lightweight fabrics. Many standard sizes are stocked to provide a quick turnaround. From waterproof to mesh, to a full line of bungee accessories, PacTec has your tarp needs covered.

#### **Features:**

- ▶Strong, lightweight fabrics
- Ratchet binders available
- ▶ Heavy-duty brass spur grommets or D-rings
- Webbing reinforced perimeter hems

### **Advantages:**

- ▶ Prompt manufacturing time
- Durable and lightweight
- Enhances container life