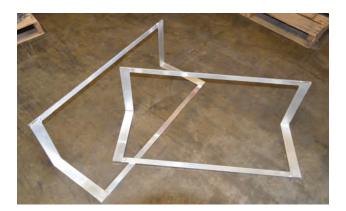

# **Hurdle Bracket**

#### Rigid sidewall BermPac® solution

The Hurdle Bracket BermPac® is manufactured with lightweight aluminum hurdle brackets, which enable a continuous rigid sidewall, effectively eliminating the need for hose bridges. The removable brackets also provide for easy drive-on and drive-off.

#### **Features:**

**Hurdle Bracket** 

- Made from a variety of UV, chemical, and acidresistant materials
- ▶ Rigid sidewall eliminates need for hose bridges
- Many standard and custom sizes available
- Company logo can be added