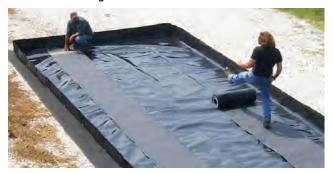

# Collapsible

#### The compact, portable BermPac® solution

This compact, portable and collapsible BermPac® is small enough to fit behind the seat of your vehicle when rolled and strapped. They set up in seconds, and are available in multiple sizes. Also, they are made of a lightweight, durable, and chemical-resistant 18 oz. vinyl.

#### **Features:**

Instant set-up

Collapsible

- Made from quality 18 oz. vinyl
- Multiple sizes available
- Ideal for most drips and spills

- Compact & portable
- ▶ Collapsible and stores easily in small spaces
- Cost-effective
- Small footprint with large capacity