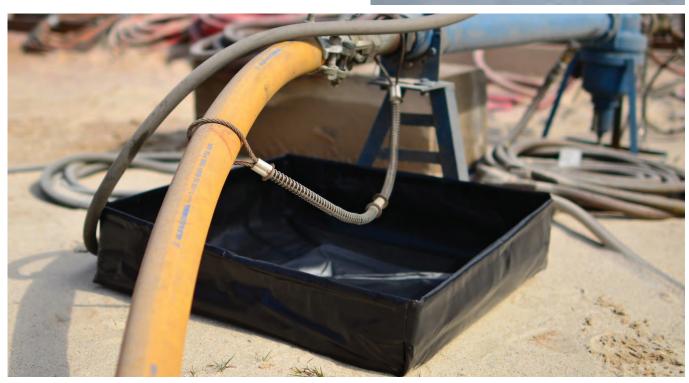

# Collapsible

#### The compact, portable BermPac® solution

This compact, portable and collapsible BermPac® is small enough to fit behind the seat of your vehicle when rolled and strapped. They set up in seconds, and are available in multiple sizes. Also, they are made of a lightweight, durable, and chemical-resistant 18 oz. vinyl.

#### **Features:**

Instant set-up

Collapsible

- Made from quality 18 oz. vinyl
- Multiple sizes available
- Ideal for most drips and spills

- Compact & portable
- ▶ Collapsible and stores easily in small spaces
- Cost-effective
- Small footprint with large capacity