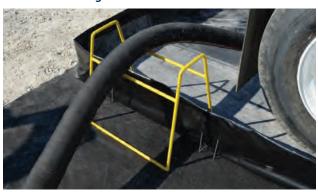

# **Hinge Bracket**

When it comes to ease of use in spill containment, look no further than PacTec's Hinge Bracket BermPac®. The integrated hinge brackets quickly snap into the upright position to provide ultimate spill protection without presenting a trip hazard. The brackets can also be easily removed and replaced if damaged in the field. Manufactured from a variety of chemical and acidresistant materials, they also fold to a compact size for transport to the job site. We also keep many commonly used sizes in inventory for quick delivery to you.

**Hinge Bracket** 

#### **Features:**

- Custom hinge locks when in upright position
- ▶ Brackets can be removed/replaced
- Many material choices available
- Company logo can be added

- ▶ Prompt manufacturing lead time
- Portable, reusable, and repairable
- Durable and lightweight
- Easy to set up and deploy