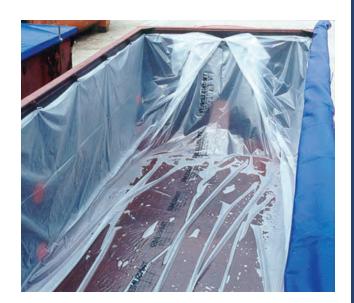

# **TransLiner**®

# **TransLiner**<sup>®</sup>

### **Disposable Container Liners**

The TransLiner® is a disposable polyethylene container liner with a patented design that ensures a form fit every time. Our design positions the liner seals outside of the container, providing exceptional leak protection to safely and securely transport solids and sludge wastes. The TransLiner® may also be fitted to cover the load which aids in dust and odor control.

#### **Features:**

- Seals outside the container for leak protection
- Available in many standard sizes and different mil thicknesses
- Patented, form-fit design

Preserving rental equipment to be ready for the next customer, and effective for this one.