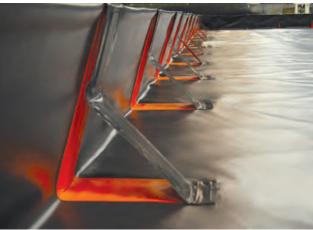

# **Hurdle Bracket**

#### Rigid sidewall BermPac® solution

The Hurdle Bracket BermPac® is manufactured with lightweight aluminum hurdle brackets, which enable a continuous rigid sidewall, effectively eliminating the need for hose bridges. The removable brackets also provide for easy drive-on and drive-off.

#### **Features:**

**Hurdle Bracket** 

- Made from a variety of UV, chemical, and acidresistant materials
- ▶ Rigid sidewall eliminates need for hose bridges
- Many standard and custom sizes available
- Company logo can be added

- ▶ Appropriate for cost-conscious consumers
- Larger aluminum hurdle brackets create sturdy walls
- Easy to set up, maintain, and dismantle
- Very common and widely used in many industries