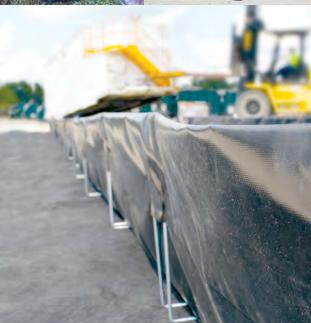

#### **Portable Spill Berms**

PacTec offers several portable spill containment solutions called BermPacs®. They provide a safe, easy, and cost-effective solution for spill containment aimed at helping you prevent costly incidents. While our most common sizes range from 4' to 50', PacTec, Inc. can manufacture any custom size needed. BermPacs® are offered in various materials that are UV and chemical resistant, flexible, portable, lightweight, and durable. They are also perfect secondary containment solutions.

#### Types of BermPacs® Available:

- Hurdle Bracket
- Pop-Up Foam
- Sidewall
- Collapsible
- ▶ Hinge Bracket
- ▶ Half Pipe
- Custom Berms
  - Wellhead
  - Floating

- Railroad

#### **Features:**

- Many material choices
- ▶ Various wall configurations ▶ Tanker Trucks
- Custom sizes available
- Company logo available
- **Applications:**
- Frac Tanks
- Decon Wash Pads
- ▶ Pumps & Generators

- Prompt manufacturing lead time
- Portable, reusable, repairable, and cost-efficient
- Durable and lightweight
- Easy to set up, deploy, move, and disassemble