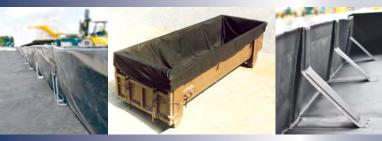

# BermPac®

# **BermPac**

#### **Portable Spill Berms**

PacTec offers several portable spill containment solutions called BermPacs®. They provide a safe, easy, and cost-effective solution for spill containment aimed at helping you prevent costly incidents. While our most common sizes range from 4' to 50', PacTec, Inc. can manufacture any custom size needed. BermPacs® are offered in various materials that are UV and chemical resistant, flexible, portable, lightweight, and durable. They are also perfect secondary containment solutions.

#### Types of BermPacs® Available:

- Hurdle Bracket
- Pop-Up Foam
- Sidewall
- Collapsible
- ▶ Hinge Bracket
- ▶ Half Pipe
- Custom Berms
  - Wellhead
  - Floating

- Railroad

#### **Features:**

- Many material choices
- ▶ Various wall configurations ▶ Tanker Trucks
- Custom sizes available
- Company logo available
- **Applications:**
- Frac Tanks
- Decon Wash Pads
- ▶ Pumps & Generators

- Prompt manufacturing lead time
- Portable, reusable, repairable, and cost-efficient
- Durable and lightweight
- Easy to set up, deploy, move, and disassemble