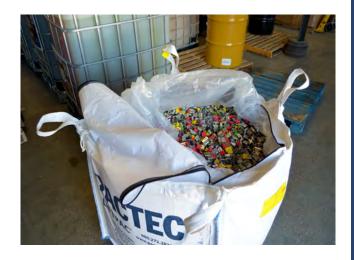

# **LiftPac**®

### Self-Standing Household Haz Waste Bag

PacTec's LiftPac® is the only self-standing zipper-top hazardous waste bag on the market. This cubic yard bag is the perfect solution for the disposal of household hazardous waste, contaminated PPE, and a variety of other applications. The LiftPac® walls are constructed of rigid corrugated fiberboard allowing the bag to be self-standing, while the glued-in 6 mil PE liner provides ultimate leak protection. It contains the equivalent of four 55-gallon drums at a significant savings in cost and storage space. They are lightweight, easy to assemble, versatile, and can easily be lifted by forklift with attached loops.

### **Applications:**

- Household Hazardous Waste
- Lab Packing
- Contaminated PPF
- Asbestos & other dusts
- ▶ Wastewater treatment sludges

#### **Features:**

- ▶ UN-Rated "X" for Packaging Groups I, II and III
- Cardboard sidewalls hold bag open for easy filling
- Proprietary zipper closure
- ▶UV Coated, weather resistant outer layer

- Self-contained multi-layer unit
- ▶ Superior to stapling boxes to pallets
- Lightweight and compact
- Lowers disposal costs as compared to 55-gallon drums
- Collapsible for easy storage