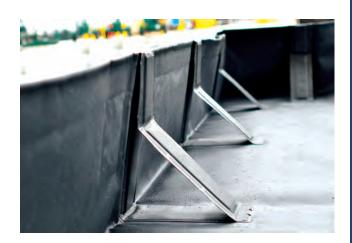

# **Hurdle Bracket**

#### Rigid sidewall BermPac® solution

The Hurdle Bracket BermPac® is manufactured with lightweight aluminum hurdle brackets, which enable a continuous rigid sidewall, effectively eliminating the need for hose bridges. The removable brackets also provide for easy drive-on and drive-off.

#### **Features:**

**Hurdle Bracket** 

- Made from a variety of UV, chemical, and acidresistant materials
- ▶ Rigid sidewall eliminates need for hose bridges
- Many standard and custom sizes available
- Company logo can be added

- ▶ Appropriate for cost-conscious consumers
- Larger aluminum hurdle brackets create sturdy walls
- Easy to set up, maintain, and dismantle
- Very common and widely used in many industries