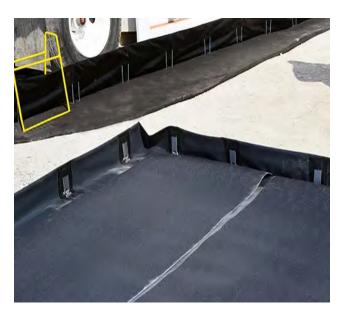

#### **Portable Spill Berms**

PacTec offers several portable spill containment solutions called BermPacs®. They provide a safe, easy, and cost-effective solution for spill containment aimed at helping you prevent costly incidents. While our most common sizes range from 4' to 50', PacTec, Inc. can manufacture any custom size needed. BermPacs® are offered in various materials that are UV and chemical resistant, flexible, portable, lightweight, and durable. They are also perfect secondary containment solutions.

#### Types of BermPacs® Available:

- Hurdle Bracket
- Pop-Up Foam
- Sidewall
- Collapsible
- ▶ Hinge Bracket
- ▶ Half Pipe
- Custom Berms
  - Wellhead
  - Floating

- Railroad

#### **Features:**

- Many material choices
- ▶ Various wall configurations ▶ Tanker Trucks
- Custom sizes available
- Company logo available
- **Applications:**
- Frac Tanks
- Decon Wash Pads
- ▶ Pumps & Generators