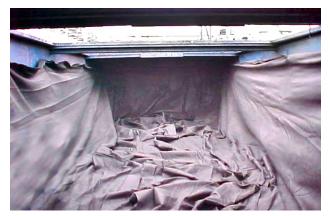

# **TransLiner**®

# **TransLiner**<sup>®</sup>

### **Disposable Container Liners**

The TransLiner® is a disposable polyethylene container liner with a patented design that ensures a form fit every time. Our design positions the liner seals outside of the container, providing exceptional leak protection to safely and securely transport solids and sludge wastes. The TransLiner® may also be fitted to cover the load which aids in dust and odor control.