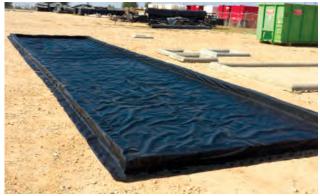

#### **Portable Spill Berms**

PacTec offers several portable spill containment solutions called BermPacs®. They provide a safe, easy, and cost-effective solution for spill containment aimed at helping you prevent costly incidents. While our most common sizes range from 4' to 50', PacTec, Inc. can manufacture any custom size needed. BermPacs® are offered in various materials that are UV and chemical resistant, flexible, portable, lightweight, and durable. They are also perfect secondary containment solutions.

#### Types of BermPacs® Available:

- Hurdle Bracket
- Pop-Up Foam
- Sidewall
- Collapsible
- ▶ Hinge Bracket
- ▶ Half Pipe
- Custom Berms
  - Wellhead
  - Floating

- Railroad

#### **Features:**

- Many material choices
- ▶ Various wall configurations ▶ Tanker Trucks
- Custom sizes available
- Company logo available
- **Applications:**
- Frac Tanks
- Decon Wash Pads
- ▶ Pumps & Generators

- Prompt manufacturing lead time
- Portable, reusable, repairable, and cost-efficient
- Durable and lightweight
- Easy to set up, deploy, move, and disassemble