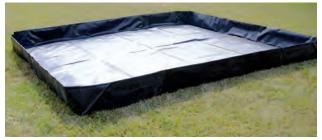

# BermPac®

# **BermPac**

#### **Portable Spill Berms**

PacTec offers several portable spill containment solutions called BermPacs®. They provide a safe, easy, and cost-effective solution for spill containment aimed at helping you prevent costly incidents. While our most common sizes range from 4' to 50', PacTec, Inc. can manufacture any custom size needed. BermPacs® are offered in various materials that are UV and chemical resistant, flexible, portable, lightweight, and durable. They are also perfect secondary containment solutions.