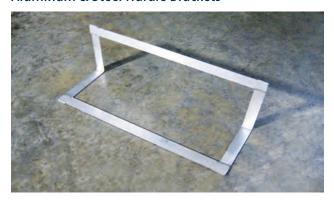

# **Hurdle Bracket**

#### Rigid sidewall BermPac® solution

The Hurdle Bracket BermPac® is manufactured with lightweight aluminum hurdle brackets, which enable a continuous rigid sidewall, effectively eliminating the need for hose bridges. The removable brackets also provide for easy drive-on and drive-off.

#### **Features:**

**Hurdle Bracket** 

- Made from a variety of UV, chemical, and acidresistant materials
- ▶ Rigid sidewall eliminates need for hose bridges
- Many standard and custom sizes available
- Company logo can be added

- ▶ Appropriate for cost-conscious consumers
- Larger aluminum hurdle brackets create sturdy walls
- Easy to set up, maintain, and dismantle
- Very common and widely used in many industries