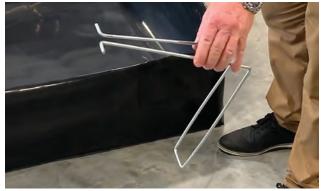

# **Wire Bracket**

#### Removeable Wire Bracket BermPac®

Our Wire Bracket BermPac® is manufactured with sidewalls that are easily set up with lightweight galvanized steel wire brackets. These patent-pending\* brackets are designed to pinch and slide into the berm's sidewall pockets to keep them securely in place, unlike the outdated traditional L-bracket. This cost-efficient spill containment option is made from a variety of chemical and acid-resistant materials that provide unrivaled spill containment. We also have many commonly used sizes available for quick delivery.

#### **Features:**

**Wire Bracket** 

- Many material choices
- Wire stays in pocket
- Innovative patent-pending\* bracket
- Company logo can be added

- Prompt manufacturing lead time
- Portable, reusable, and repairable
- Durable and lightweight
- Easy to set up and deploy