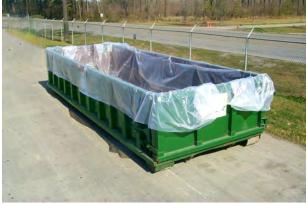

# **TransLiner**®

# **TransLiner**<sup>®</sup>

### **Disposable Container Liners**

The TransLiner® is a disposable polyethylene container liner with a patented design that ensures a form fit every time. Our design positions the liner seals outside of the container, providing exceptional leak protection to safely and securely transport solids and sludge wastes. The TransLiner® may also be fitted to cover the load which aids in dust and odor control.

#### **Features:**

- Seals outside the container for leak protection
- Available in many standard sizes and different mil thicknesses
- Patented, form-fit design

Preserving rental equipment to be ready for the next customer, and effective for this one.