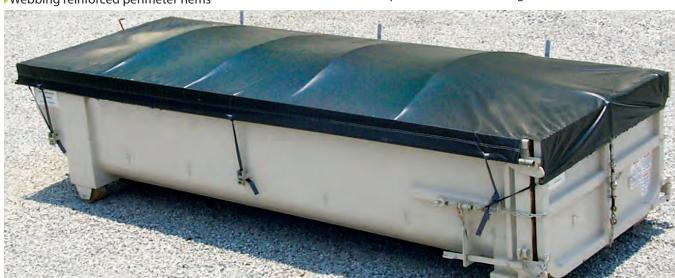

# **TransCover®**

#### **Tarps and Accessories**

The TransCover® is a custom-manufactured tarp utilizing quality, high strength yet lightweight fabrics. Many standard sizes are stocked to provide a quick turnaround. From waterproof to mesh, to a full line of bungee accessories, PacTec has your tarp needs covered.

#### **Features:**

- ▶Strong, lightweight fabrics
- Ratchet binders available
- ▶ Heavy-duty brass spur grommets or D-rings
- Webbing reinforced perimeter hems

### **Advantages:**

- ▶ Prompt manufacturing time
- Durable and lightweight
- Enhances container life