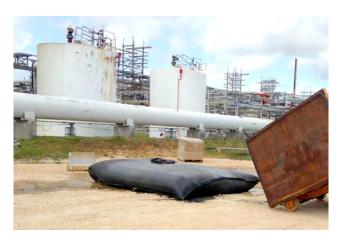

# **GeoPac**®

### Dewatering Tubes, Filters and Bags

The GeoPac® is a geotextile tube used for dewatering and volume reduction of various types of sludge material. The GeoPac® uses internal pressure to dewater instead of relying solely on gravity. This allows you to process large volumes of sludge more efficiently than typical dewatering boxes, saving you time and money.