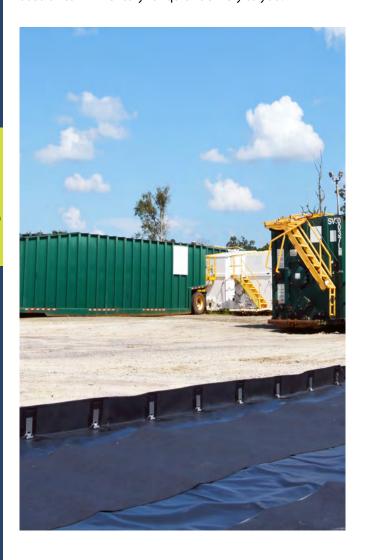

#### **Portable Spill Berms**

PacTec offers several portable spill containment solutions called BermPacs®. They provide a safe, easy, and cost-effective solution for spill containment aimed at helping you prevent costly incidents. While our most common sizes range from 4' to 50', PacTec, Inc. can manufacture any custom size needed. BermPacs® are offered in various materials that are UV and chemical resistant, flexible, portable, lightweight, and durable. They are also perfect secondary containment solutions.

#### Types of BermPacs® Available:

- Hurdle Bracket
- Pop-Up Foam
- Sidewall
- Collapsible
- ▶ Hinge Bracket
- ▶ Half Pipe
- Custom Berms
  - Wellhead
  - Floating

- Railroad

#### **Features:**

- Many material choices
- ▶ Various wall configurations ▶ Tanker Trucks
- Custom sizes available
- Company logo available
- **Applications:**
- Frac Tanks
- Decon Wash Pads
- ▶ Pumps & Generators