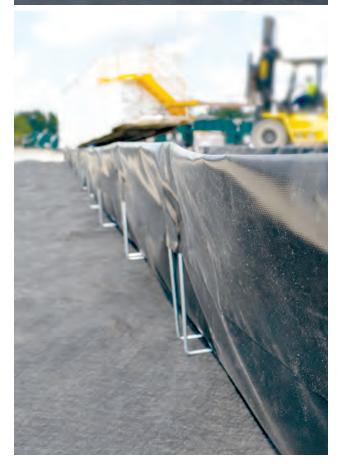

#### **Portable Spill Berms**

PacTec offers several portable spill containment solutions called BermPacs®. They provide a safe, easy, and cost-effective solution for spill containment aimed at helping you prevent costly incidents. While our most common sizes range from 4' to 50', PacTec, Inc. can manufacture any custom size needed. BermPacs® are offered in various materials that are UV and chemical resistant, flexible, portable, lightweight, and durable. They are also perfect secondary containment solutions.

#### Types of BermPacs® Available:

- Hurdle Bracket
- Pop-Up Foam
- Sidewall
- Collapsible
- ▶ Hinge Bracket
- ▶ Half Pipe
- Custom Berms
  - Wellhead
  - Floating

- Railroad

#### **Features:**

- Many material choices
- ▶ Various wall configurations ▶ Tanker Trucks
- Custom sizes available
- Company logo available
- **Applications:**
- Frac Tanks
- Decon Wash Pads
- ▶ Pumps & Generators