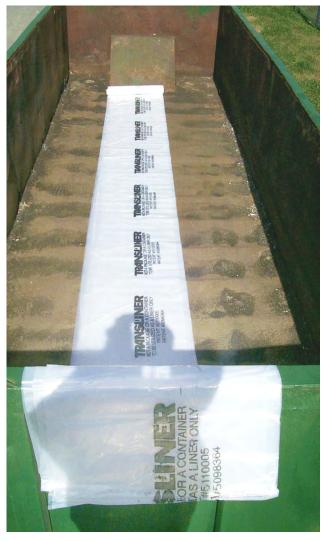

# **TransLiner**®

# **TransLiner**<sup>®</sup>

### **Disposable Container Liners**

The TransLiner® is a disposable polyethylene container liner with a patented design that ensures a form fit every time. Our design positions the liner seals outside of the container, providing exceptional leak protection to safely and securely transport solids and sludge wastes. The TransLiner® may also be fitted to cover the load which aids in dust and odor control.

#### **Features:**

- Seals outside the container for leak protection
- Available in many standard sizes and different mil thicknesses
- Patented, form-fit design

Preserving rental equipment to be ready for the next customer, and effective for this one.