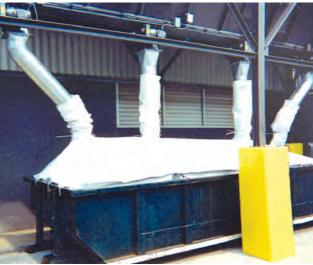

### **Disposable Container Liners**

The TransLiner® is a disposable polyethylene container liner with a patented design that ensures a form fit every time. Our design positions the liner seals outside of the container, providing exceptional leak protection to safely and securely transport solids and sludge wastes. The TransLiner® may also be fitted to cover the load which aids in dust and odor control.

- Roll-off Containers
- ▶End Dump Trailers
- **Lugger Boxes**
- Rail Gondolas

- Easy installation
- ▶ Reduced washout costs
- Odor and freeze control
- Extended container life

#### **Features:**

- Seals outside the container for leak protection
- Available in many standard sizes and different mil thicknesses
- Patented, form-fit design

Preserving rental equipment to be ready for the next customer, and effective for this one.