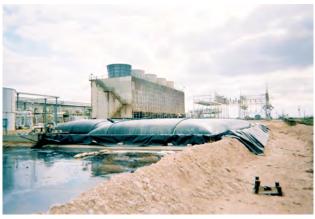

# **GeoPac**®

### Dewatering Tubes, Filters and Bags

The GeoPac® is a geotextile tube used for dewatering and volume reduction of various types of sludge material. The GeoPac® uses internal pressure to dewater instead of relying solely on gravity. This allows you to process large volumes of sludge more efficiently than typical dewatering boxes, saving you time and money.