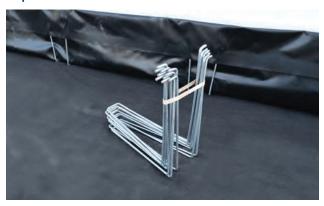

# **Wire Bracket**

#### Removeable Wire Bracket BermPac®

Our Wire Bracket BermPac® is manufactured with sidewalls that are easily set up with lightweight galvanized steel wire brackets. These patent-pending\* brackets are designed to pinch and slide into the berm's sidewall pockets to keep them securely in place, unlike the outdated traditional L-bracket. This cost-efficient spill containment option is made from a variety of chemical and acid-resistant materials that provide unrivaled spill containment. We also have many commonly used sizes available for quick delivery.

#### **Features:**

**Wire Bracket** 

- Many material choices
- Wire stays in pocket
- Innovative patent-pending\* bracket
- Company logo can be added

- Prompt manufacturing lead time
- Portable, reusable, and repairable
- Durable and lightweight
- Easy to set up and deploy