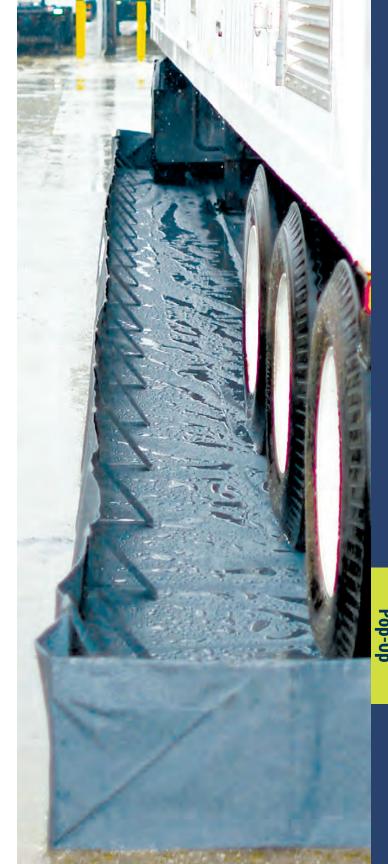

# BermPac®

# **BermPac**

#### **Portable Spill Berms**

PacTec offers several portable spill containment solutions called BermPacs®. They provide a safe, easy, and cost-effective solution for spill containment aimed at helping you prevent costly incidents. While our most common sizes range from 4' to 50', PacTec, Inc. can manufacture any custom size needed. BermPacs® are offered in various materials that are UV and chemical resistant, flexible, portable, lightweight, and durable. They are also perfect secondary containment solutions.

#### Types of BermPacs® Available:

- Hurdle Bracket
- Pop-Up Foam
- Sidewall
- Collapsible
- ▶ Hinge Bracket
- ▶ Half Pipe
- Custom Berms
  - Wellhead
  - Floating

- Railroad

#### **Features:**

- Many material choices
- ▶ Various wall configurations ▶ Tanker Trucks
- Custom sizes available
- Company logo available
- **Applications:**
- Frac Tanks
- Decon Wash Pads
- ▶ Pumps & Generators

- Prompt manufacturing lead time
- Portable, reusable, repairable, and cost-efficient
- Durable and lightweight
- Easy to set up, deploy, move, and disassemble