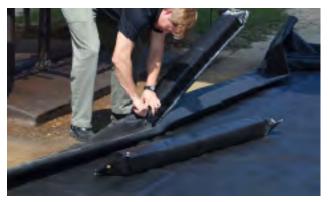

#### Removeable Wire Bracket BermPac®

Our Wire Bracket BermPac® is manufactured with sidewalls that are easily set up with lightweight galvanized steel wire brackets. These patent-pending\* brackets are designed to pinch and slide into the berm's sidewall pockets to keep them securely in place, unlike the outdated traditional L-bracket. This cost-efficient spill containment option is made from a variety of chemical and acid-resistant materials that provide unrivaled spill containment. We also have many commonly used sizes available for quick delivery.

#### **Features:**

**Wire Bracket** 

- Many material choices
- Wire stays in pocket
- Innovative patent-pending\* bracket
- Company logo can be added

- Prompt manufacturing lead time
- Portable, reusable, and repairable
- Durable and lightweight
- Easy to set up and deploy