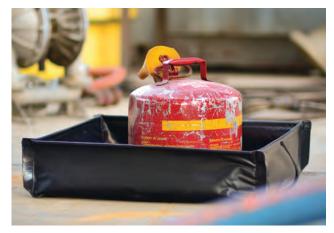

# Collapsible

#### The compact, portable BermPac® solution

This compact, portable and collapsible BermPac® is small enough to fit behind the seat of your vehicle when rolled and strapped. They set up in seconds, and are available in multiple sizes. Also, they are made of a lightweight, durable, and chemical-resistant 18 oz. vinyl.

#### **Features:**

Instant set-up

Collapsible

- Made from quality 18 oz. vinyl
- Multiple sizes available
- Ideal for most drips and spills

- Compact & portable
- ▶ Collapsible and stores easily in small spaces
- Cost-effective
- Small footprint with large capacity