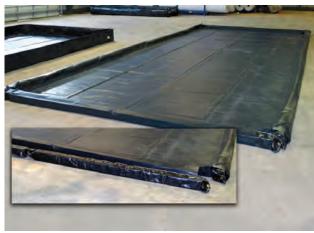

# BermPac®

# **BermPac**

#### **Portable Spill Berms**

PacTec offers several portable spill containment solutions called BermPacs®. They provide a safe, easy, and cost-effective solution for spill containment aimed at helping you prevent costly incidents. While our most common sizes range from 4' to 50', PacTec, Inc. can manufacture any custom size needed. BermPacs® are offered in various materials that are UV and chemical resistant, flexible, portable, lightweight, and durable. They are also perfect secondary containment solutions.

#### Types of BermPacs® Available:

- Hurdle Bracket
- Pop-Up Foam
- Sidewall
- Collapsible
- ▶ Hinge Bracket
- ▶ Half Pipe
- Custom Berms
  - Wellhead
  - Floating

- Railroad

#### **Features:**

- Many material choices
- ▶ Various wall configurations ▶ Tanker Trucks
- Custom sizes available
- Company logo available
- **Applications:**
- Frac Tanks
- Decon Wash Pads
- ▶ Pumps & Generators

- Prompt manufacturing lead time
- Portable, reusable, repairable, and cost-efficient
- Durable and lightweight
- Easy to set up, deploy, move, and disassemble