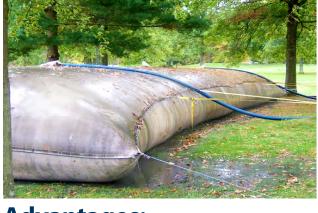

# **GeoPac**®

### Dewatering Tubes, Filters and Bags

The GeoPac® is a geotextile tube used for dewatering and volume reduction of various types of sludge material. The GeoPac® uses internal pressure to dewater instead of relying solely on gravity. This allows you to process large volumes of sludge more efficiently than typical dewatering boxes, saving you time and money.