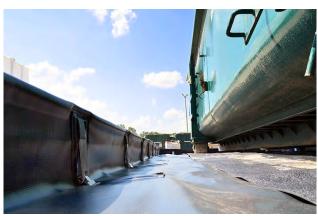

# BermPac®

# **BermPac**

#### **Portable Spill Berms**

PacTec offers several portable spill containment solutions called BermPacs®. They provide a safe, easy, and cost-effective solution for spill containment aimed at helping you prevent costly incidents. While our most common sizes range from 4' to 50', PacTec, Inc. can manufacture any custom size needed. BermPacs® are offered in various materials that are UV and chemical resistant, flexible, portable, lightweight, and durable. They are also perfect secondary containment solutions.

#### Types of BermPacs® Available:

- Hurdle Bracket
- Pop-Up Foam
- Sidewall
- Collapsible
- ▶ Hinge Bracket
- ▶ Half Pipe
- Custom Berms
  - Wellhead
  - Floating

- Railroad

#### **Features:**

- Many material choices
- ▶ Various wall configurations ▶ Tanker Trucks
- Custom sizes available
- Company logo available
- **Applications:**
- Frac Tanks
- Decon Wash Pads
- ▶ Pumps & Generators

- Prompt manufacturing lead time
- Portable, reusable, repairable, and cost-efficient
- Durable and lightweight
- Easy to set up, deploy, move, and disassemble