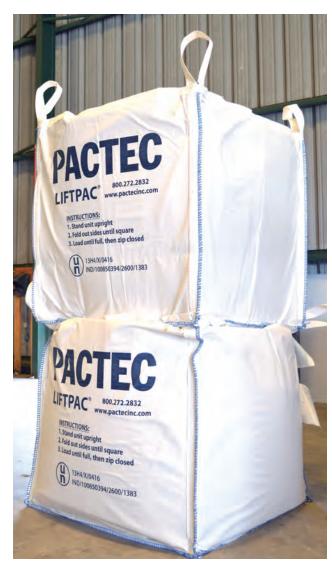

# **LiftPac**®

### Self-Standing Household Haz Waste Bag

PacTec's LiftPac® is the only self-standing zipper-top hazardous waste bag on the market. This cubic yard bag is the perfect solution for the disposal of household hazardous waste, contaminated PPE, and a variety of other applications. The LiftPac® walls are constructed of rigid corrugated fiberboard allowing the bag to be self-standing, while the glued-in 6 mil PE liner provides ultimate leak protection. It contains the equivalent of four 55-gallon drums at a significant savings in cost and storage space. They are lightweight, easy to assemble, versatile, and can easily be lifted by forklift with attached loops.

#### **Features:**

- ▶ UN-Rated "X" for Packaging Groups I, II and III
- Cardboard sidewalls hold bag open for easy filling
- Proprietary zipper closure
- ▶UV Coated, weather resistant outer layer

- Self-contained multi-layer unit
- ▶ Superior to stapling boxes to pallets
- Lightweight and compact
- Lowers disposal costs as compared to 55-gallon drums
- Collapsible for easy storage