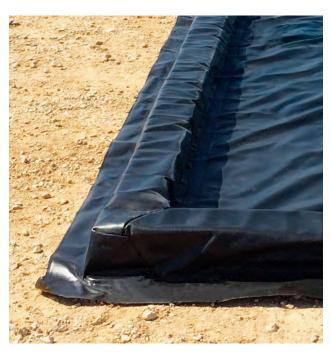

# BermPac®

# **BermPac**

#### **Portable Spill Berms**

PacTec offers several portable spill containment solutions called BermPacs®. They provide a safe, easy, and cost-effective solution for spill containment aimed at helping you prevent costly incidents. While our most common sizes range from 4' to 50', PacTec, Inc. can manufacture any custom size needed. BermPacs® are offered in various materials that are UV and chemical resistant, flexible, portable, lightweight, and durable. They are also perfect secondary containment solutions.

#### Types of BermPacs® Available:

- Hurdle Bracket
- Pop-Up Foam
- Sidewall
- Collapsible
- ▶ Hinge Bracket
- ▶ Half Pipe
- Custom Berms
  - Wellhead
  - Floating

- Railroad

#### **Features:**

- Many material choices
- ▶ Various wall configurations ▶ Tanker Trucks
- Custom sizes available
- Company logo available
- **Applications:**
- Frac Tanks
- Decon Wash Pads
- ▶ Pumps & Generators

- Prompt manufacturing lead time
- Portable, reusable, repairable, and cost-efficient
- Durable and lightweight
- Easy to set up, deploy, move, and disassemble