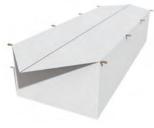

#### **Specialized Industrial Container Waste Bags**

The TransPac® limits worker exposure, offers quick and easy installation, reduces clean-out costs, and requires minimal storage space. Customized options include multiple spouts, open-top, open-end, and our proprietary zipper closure. The standard TransPac® is constructed of woven polymeric fabric and can be designed to handle asbestos, high-heat materials, powders, and odorous materials.

#### **Features:**

- Proprietary zipper closure makes installation quick and easy
- Prevents discharge of airborne dust
- May be lined for wet applications
- Spouted TransPac® can be loaded by vacuum or gravity feed systems