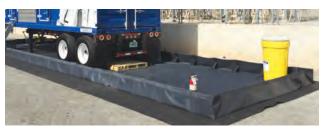

# BermPac®

# **BermPac**

#### **Portable Spill Berms**

PacTec offers several portable spill containment solutions called BermPacs®. They provide a safe, easy, and cost-effective solution for spill containment aimed at helping you prevent costly incidents. While our most common sizes range from 4' to 50', PacTec, Inc. can manufacture any custom size needed. BermPacs® are offered in various materials that are UV and chemical resistant, flexible, portable, lightweight, and durable. They are also perfect secondary containment solutions.

#### Types of BermPacs® Available:

- Hurdle Bracket
- Pop-Up Foam
- Sidewall
- Collapsible
- ▶ Hinge Bracket
- ▶ Half Pipe
- Custom Berms
  - Wellhead
  - Floating

- Railroad

#### **Features:**

- Many material choices
- ▶ Various wall configurations ▶ Tanker Trucks
- Custom sizes available
- Company logo available
- **Applications:**
- Frac Tanks
- Decon Wash Pads
- ▶ Pumps & Generators

- Prompt manufacturing lead time
- Portable, reusable, repairable, and cost-efficient
- Durable and lightweight
- Easy to set up, deploy, move, and disassemble