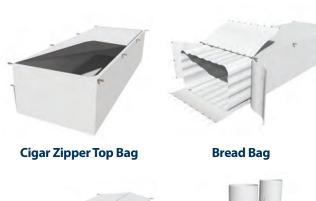

### Self-Standing Household Haz Waste Bag

PacTec's LiftPac® is the only self-standing zipper-top hazardous waste bag on the market. This cubic yard bag is the perfect solution for the disposal of household hazardous waste, contaminated PPE, and a variety of other applications. The LiftPac® walls are constructed of rigid corrugated fiberboard allowing the bag to be self-standing, while the glued-in 6 mil PE liner provides ultimate leak protection. It contains the equivalent of four 55-gallon drums at a significant savings in cost and storage space. They are lightweight, easy to assemble, versatile, and can easily be lifted by forklift with attached loops.

#### **Specialized Industrial Container Waste Bags**

The TransPac® limits worker exposure, offers quick and easy installation, reduces clean-out costs, and requires minimal storage space. Customized options include multiple spouts, open-top, open-end, and our proprietary zipper closure. The standard TransPac® is constructed of woven polymeric fabric and can be designed to handle asbestos, high-heat materials, powders, and odorous materials.