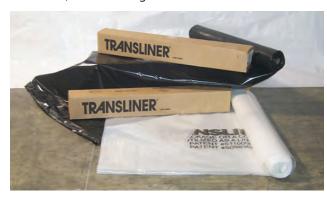

# **TransLiner**®

# **TransLiner**<sup>®</sup>

### **Disposable Container Liners**

The TransLiner® is a disposable polyethylene container liner with a patented design that ensures a form fit every time. Our design positions the liner seals outside of the container, providing exceptional leak protection to safely and securely transport solids and sludge wastes. The TransLiner® may also be fitted to cover the load which aids in dust and odor control.

#### **Features:**

- Seals outside the container for leak protection
- Available in many standard sizes and different mil thicknesses
- Patented, form-fit design

Preserving rental equipment to be ready for the next customer, and effective for this one.