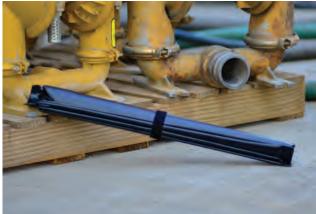

# **Wire Bracket**

#### Removeable Wire Bracket BermPac®

Our Wire Bracket BermPac® is manufactured with sidewalls that are easily set up with lightweight galvanized steel wire brackets. These patent-pending\* brackets are designed to pinch and slide into the berm's sidewall pockets to keep them securely in place, unlike the outdated traditional L-bracket. This cost-efficient spill containment option is made from a variety of chemical and acid-resistant materials that provide unrivaled spill containment. We also have many commonly used sizes available for quick delivery.

#### **Features:**

**Wire Bracket** 

- Many material choices
- Wire stays in pocket
- Innovative patent-pending\* bracket
- Company logo can be added

- Prompt manufacturing lead time
- Portable, reusable, and repairable
- Durable and lightweight
- Easy to set up and deploy