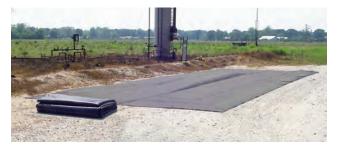

# BermPac®

# **BermPac**

#### **Portable Spill Berms**

PacTec offers several portable spill containment solutions called BermPacs®. They provide a safe, easy, and cost-effective solution for spill containment aimed at helping you prevent costly incidents. While our most common sizes range from 4' to 50', PacTec, Inc. can manufacture any custom size needed. BermPacs® are offered in various materials that are UV and chemical resistant, flexible, portable, lightweight, and durable. They are also perfect secondary containment solutions.