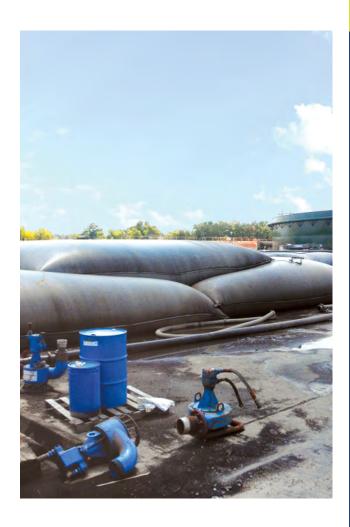

# **GeoPac**®

### Dewatering Tubes, Filters and Bags

The GeoPac® is a geotextile tube used for dewatering and volume reduction of various types of sludge material. The GeoPac® uses internal pressure to dewater instead of relying solely on gravity. This allows you to process large volumes of sludge more efficiently than typical dewatering boxes, saving you time and money.