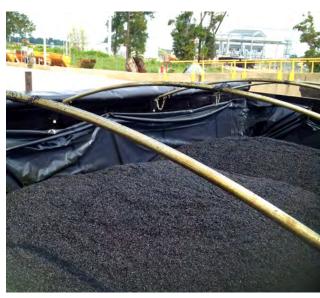

# **Dewatering**

#### **Liners and Filters**

Our disposable dewatering liners are the cost-effective way to efficiently separate liquids from solids in your existing dewatering containers & boxes for faster recovery and disposal. Fabric geotextile and screen mesh filter options are available to achieve desired flow rates and micron levels.