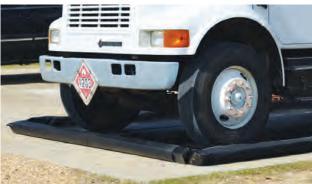

#### Rigid sidewall BermPac® solution

The Hurdle Bracket BermPac® is manufactured with lightweight aluminum hurdle brackets, which enable a continuous rigid sidewall, effectively eliminating the need for hose bridges. The removable brackets also provide for easy drive-on and drive-off.

#### **Features:**

**Hurdle Bracket** 

- Made from a variety of UV, chemical, and acidresistant materials
- ▶ Rigid sidewall eliminates need for hose bridges
- Many standard and custom sizes available
- Company logo can be added

- ▶ Appropriate for cost-conscious consumers
- Larger aluminum hurdle brackets create sturdy walls
- Easy to set up, maintain, and dismantle
- Very common and widely used in many industries