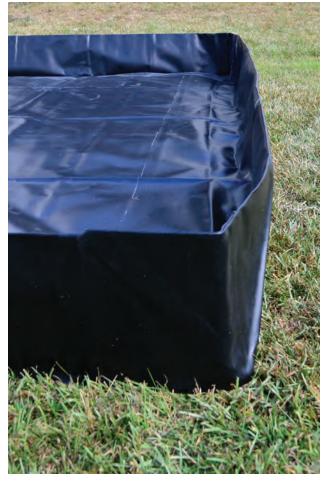

# BermPac®

# **BermPac**

#### **Portable Spill Berms**

PacTec offers several portable spill containment solutions called BermPacs®. They provide a safe, easy, and cost-effective solution for spill containment aimed at helping you prevent costly incidents. While our most common sizes range from 4' to 50', PacTec, Inc. can manufacture any custom size needed. BermPacs® are offered in various materials that are UV and chemical resistant, flexible, portable, lightweight, and durable. They are also perfect secondary containment solutions.