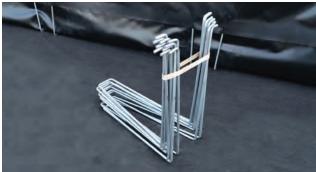

# **Wire Bracket**

#### Removeable Wire Bracket BermPac®

Our Wire Bracket BermPac® is manufactured with sidewalls that are easily set up with lightweight galvanized steel wire brackets. These patent-pending\* brackets are designed to pinch and slide into the berm's sidewall pockets to keep them securely in place, unlike the outdated traditional L-bracket. This cost-efficient spill containment option is made from a variety of chemical and acid-resistant materials that provide unrivaled spill containment. We also have many commonly used sizes available for quick delivery.

#### **Features:**

**Wire Bracket** 

- Many material choices
- Wire stays in pocket
- Innovative patent-pending\* bracket
- Company logo can be added

- Prompt manufacturing lead time
- Portable, reusable, and repairable
- Durable and lightweight
- Easy to set up and deploy