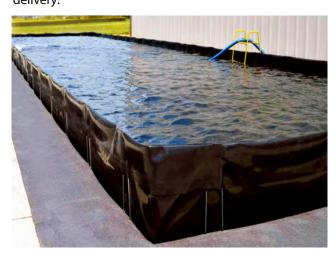

#### **Portable Spill Berms**

PacTec offers several portable spill containment solutions called BermPacs®. They provide a safe, easy, and cost-effective solution for spill containment aimed at helping you prevent costly incidents. While our most common sizes range from 4' to 50', PacTec, Inc. can manufacture any custom size needed. BermPacs® are offered in various materials that are UV and chemical resistant, flexible, portable, lightweight, and durable. They are also perfect secondary containment solutions.

#### Types of BermPacs® Available:

- Hurdle Bracket
- Pop-Up Foam
- Sidewall
- Collapsible
- ▶ Hinge Bracket
- ▶ Half Pipe
- Custom Berms
  - Wellhead
  - Floating

- Railroad