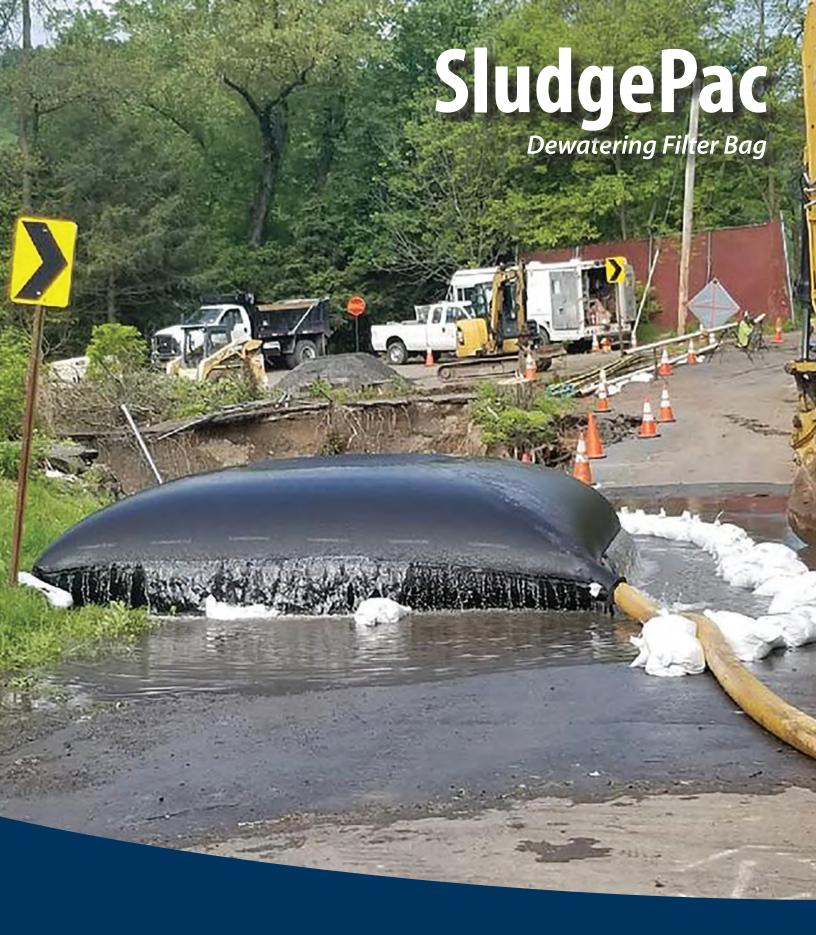

# SludgePac

Dewatering sediment bag

PacTec's SludgePac dewatering bag is the ideal solution for capturing solids from pumping operations. They easily contain silt, soil, debris and sediment while allowing water to safely return to the ground or storm drains.

These bags are manufactured from heavyweight non-woven fabric and the spout can accommodate several hose diameters. We stock several industry-standard sizes or we can custom manufacture to your job or project specifications.