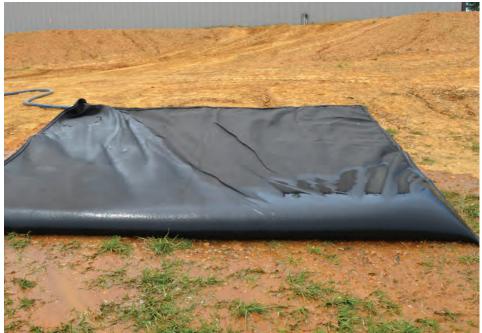

# SludgePac

Dewatering sediment bag

PacTec's SludgePac dewatering bag is the ideal solution for capturing solids from pumping operations. They easily contain silt, soil, debris and sediment while allowing water to safely return to the ground or storm drains.

These bags are manufactured from heavyweight non-woven fabric and the spout can accommodate several hose diameters. We stock several industry-standard sizes or we can custom manufacture to your job or project specifications.