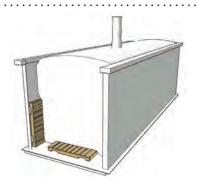

### Geotextile Dewatering Tube in a Roll-Off Container

For larger dewatering jobs, PacTec offers GeoPac® geotextile dewatering tubes to fit into standard roll-off containers. These premium geotextile tubes offer UV resistance, optimal flow rates and retention of solids. Our custom engineered GeoPac is used for filtering contaminated sediments, lagoon cleanouts, as well as marine construction and dredging.